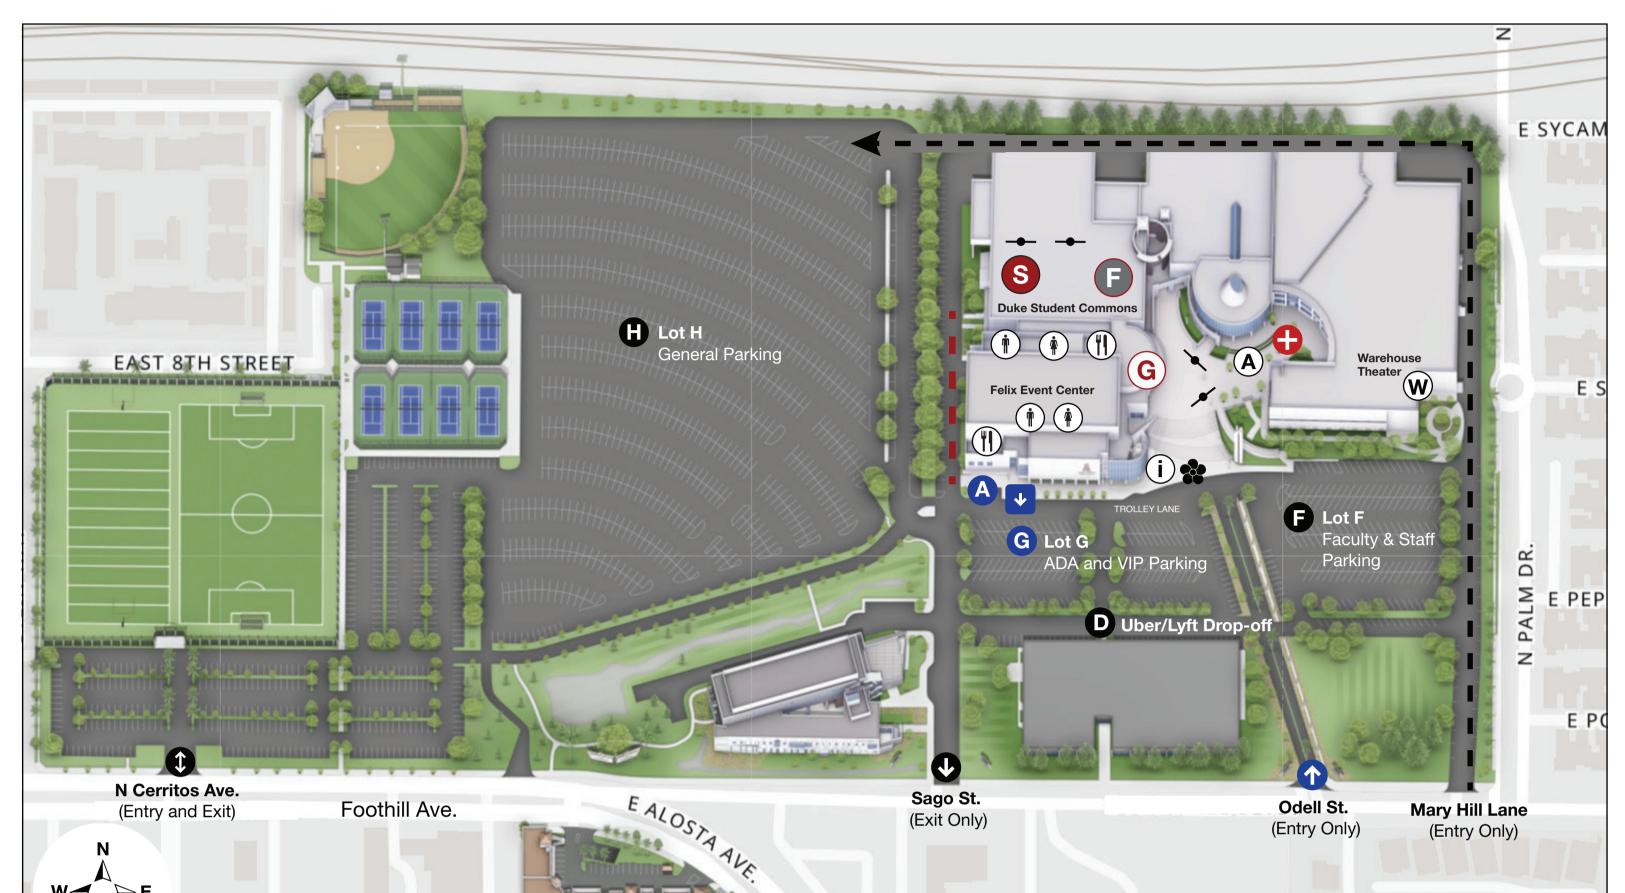

## **APU Commencement Map** Azusa Pacific University

## Key Map

Student Check-In: North-West Entrance to Duke Student Commons

Guest Entrance

**Faculty Check-In:** North-East Entrance to Duke Student Commons

Information Tent

(A) Alumni Table

 $\mathbf{V}$ 

Warehouse Theater Satellite Live Streaming

ADA Drop-off Area

- Medical Tent
- (I) Men's Restroom
- Women's Restroom

Flower Station

- Photo Op
- • Walking Path for Graduates
- Graduates and Guests
  Entrance Only
  Mary Hill Lane

Faculty & Staff Parking

G ADA and VIP Parking

- General Parking
- Faculty, Staff, VIP, and ADA Entrance Only Odell St.
- ( )
- **Guest Entrance and Exit** N Cerritos Ave.

**General Exit Only** Sago St.

**Felix Event Center** 

701 E Foothill Blvd Azusa, CA 91702